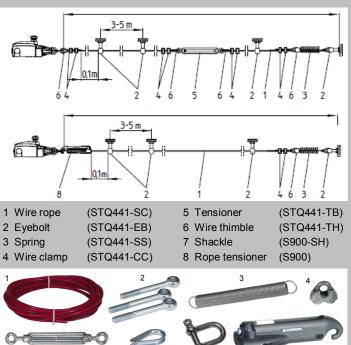

## **Cable Pull Accessories**

| STQ441-SC   | Wire rope (red) |
|-------------|-----------------|
| S900        | Rope tensioner  |
| S900-SH     | Shackle         |
| STQ441-EB   | Eyebolt         |
| STQ441-SS   | Spring          |
| STQ441-CC   | Wire clamp      |
| STQ441-TB   | Tensioner       |
| STQ441-TH   | Wire thimble    |
| STQ441-PU   | Pulley          |
| PL-M20-24V  | Signal lamp     |
| PL-M20-120V | Signal lamp     |