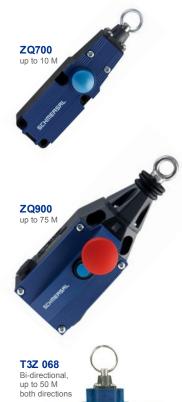

The compact ZQ700 is capable of spanning lengths of up to 10 meters. The rugged ZQ900 is capable of spanning lengths of up to 75 meters and features an optional integrated E-Stop pushbutton. The T3Z068 is a heavy duty bidirectional model, allowing for 50 M in both directions and has either a pull ring or keyed reset.

#### **ZQ700-**①

Contacts:

(1)

11 1 NO & 1 NC 02 2 NC

#### ZQ900-0-@

- Contacts:
- 11 1 NO & 1 NC 13 1 NO & 3 NC
- 22 2 NO & 2 NC
- 02 2 NC
- 04 4 NC
- ② Emergency Stop pushbutton: Blank without E-Stop button
  - N with E-Stop button

### T3Z068-0YR@3

① Contacts:

| 11 | 1 NO & 1 NO |
|----|-------------|
| ~~ |             |

- 22 2 NO & 2 NC 33 3 NO & 3 NC
- Reset Type:
  Blank Pull ring reset
  S Key reset
- S Key reset Indicator Lamp : Blank without indicator lamp G with indicator lamp