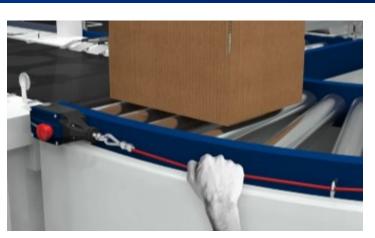

## Overview

Emergency Cable Pull Switches are designed to provide continuous emergency stop control along exposed areas of machinery and conveyors which present hazards to operator/maintenance personnel. As such, they can fulfill the requirements of having a means of an emergency shutdown at every area where a work related task is being preformed. Unlike isolated E-Stop pushbuttons, emergency cable-pull systems can be actuated at any point along the "trip wire".

Schmersal emergency cable pull switches feature the required reset function, double-break contact blocks offering a choice of several contact variations, optional integrated E-Stop palm button and the required means of tension monitoring. Once the trip wire is tensioned, the switch will initiate an emergency shutdown if an operator falls into, is pulled into, or pulls on the trip wire and will also fail to safe if the cable is cut or goes slack.